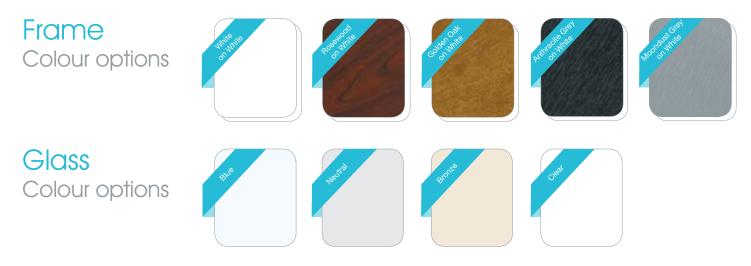

# Design options

Now you can create a skylight that complements the individuality of your home with our range of glass colours. Self-cleaning, temperature controlled glass is included as standard.

Pitched gable bar Options