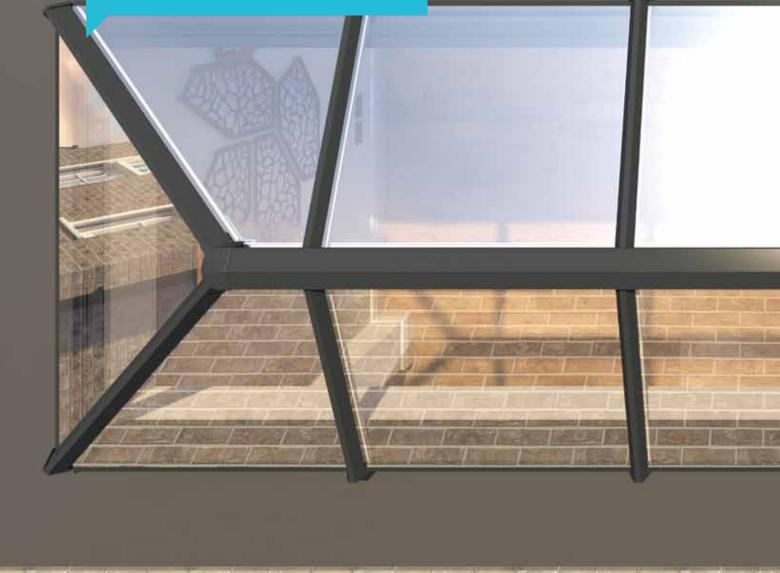

# Flood your home with natural light

Introducing Skypod®

Imagine creating a stylish new living space that's flooded with natural light. Imagine an inspiring contemporary design feature that will not only enhance your lifestyle but add value to your home too. Some would call it the 'wow' factor. We call it Skypod<sup>®</sup>: an innovative pitched skylight that's been created for today's style-conscious homeowner.

#### Outstanding looks

In the past, most skylights have been made from aluminium. These are not only expensive, but the 'industrial' design isn't to everyone's taste. That's why we created Skypod<sup>®</sup>. As well as offering outstanding looks, it costs less – and provides the perfect match for your existing PVC-U windows and doors.

#### Sizes available

Skypod<sup>®</sup> is available in a wide range of sizes, so you can create a skylight that complements the individuality of your home. Skypod<sup>®</sup> is suitable for a wide range of projects such as flat-roofed extensions, orangeries, new builds, kitchen-diners and garage conversions.