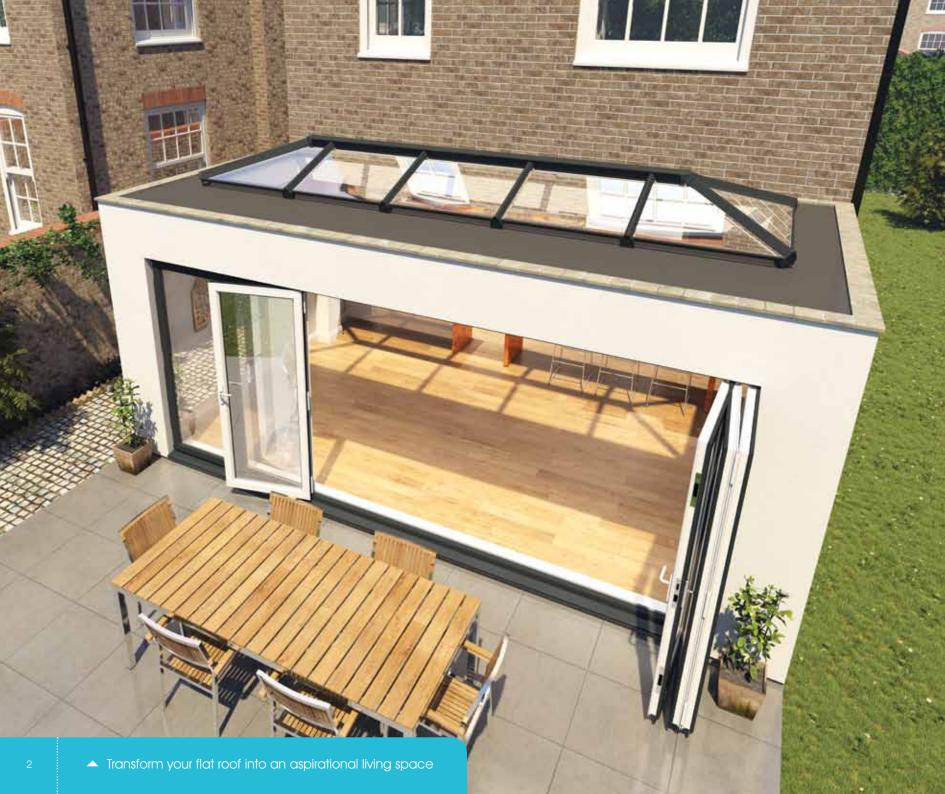

#### Sizes available

Skypod<sup>®</sup> is available in a wide range of sizes, so you can create a skylight that complements the individuality of your home. Skypod<sup>®</sup> is suitable for a wide range of projects such as flat-roofed extensions, orangeries, new builds, kitchen-diners and garage conversions.

Available in sizes up 2.75m x 7.75m\*, Skypod® is ideal for roofs of all sizes.

\*Skypod® two-bar option can only be manufactured up to 1.5m x 6.5m

A new two-bar pitched gable design allows you to increase glass area For sizes up to 1.5m x 6.5m. A three-bar design is available for larger size skylights