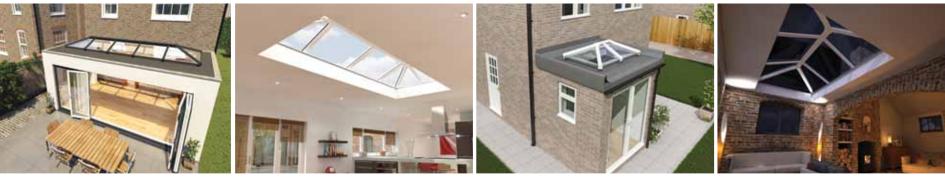

# Flood your home with natural light

Introducing Skypod®

Imagine creating a stylish new living space that's flooded with natural light. Imagine an inspiring contemporary design feature that will not only enhance your lifestyle but add value to your home too. Some would call it the 'wow' factor. We call it Skypod<sup>®</sup>: an innovative pitched skylight that's been created for today's style-conscious homeowner.

#### Sizes available

Skypod<sup>®</sup> is available in a wide range of sizes, so you can create a skylight that complements the individuality of your home. Skypod<sup>®</sup> is suitable for a wide range of projects such as flat-roofed extensions, orangeries, new builds, kitchen-diners and garage conversions.