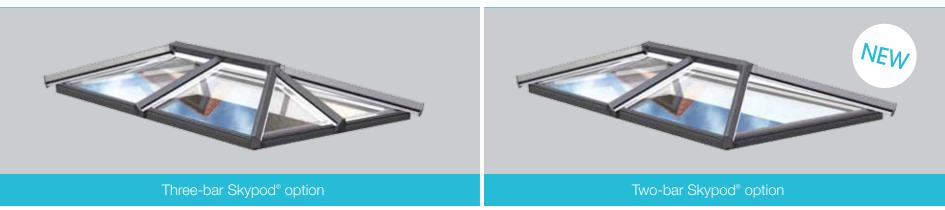

Available in sizes up 2.75m x 7.75m\*, Skypod® is ideal for roofs of all sizes.

\*Skypod® two-bar option can only be manufactured up to 1.5m x 6.5m

A new two-bar pitched gable design allows you to increase glass area For sizes up to 1.5m x 6.5m. A three-bar design is available for larger size skylights

# Design options

Now you can create a skylight that complements the individuality of your home with our range of glass colours. Self-cleaning, temperature controlled glass is included as standard.

Pitched gable bar Options

Up to 1.5m x 6.5m

Up to 2.75m x 7.75m