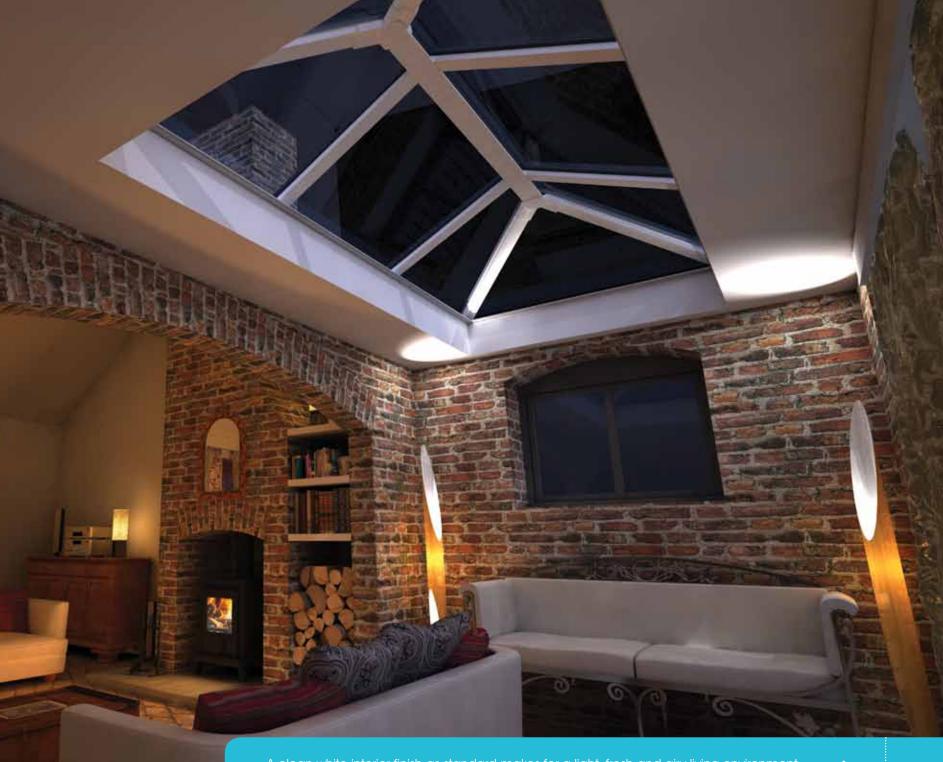

# Flood your home with natural light

Introducing Skypod®

Imagine creating a stylish new living space that's flooded with natural light. Imagine an inspiring contemporary design feature that will not only enhance your lifestyle but add value to your home too. Some would call it the 'wow' factor. We call it Skypod<sup>®</sup>: an innovative pitched skylight that's been created for today's style-conscious homeowner.

## Peace of mind

exceptional performance

Pocket energy bill savings

With its clean lines and sleek looks, a Skypod<sup>®</sup> will add real height and volume to your room. Energy efficiency is also a key priority: an exceptional U-value of 1.0 is achievable, meaning that you can save money on your heating bills.