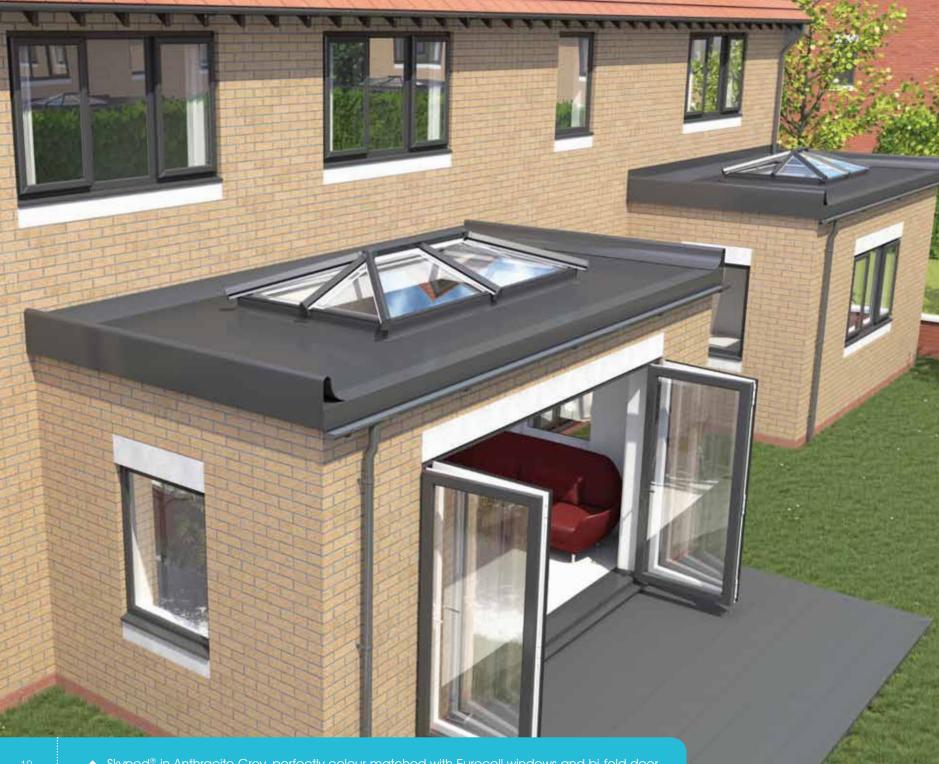

#### Outstanding looks

In the past, most skylights have been made from aluminium. These are not only expensive, but the 'industrial' design isn't to everyone's taste. That's why we created Skypod<sup>®</sup>. As well as offering outstanding looks, it costs less – and provides the perfect match for your existing PVC-U windows and doors.

#### Sizes available

Skypod<sup>®</sup> is available in a wide range of sizes, so you can create a skylight that complements the individuality of your home. Skypod<sup>®</sup> is suitable for a wide range of projects such as flat-roofed extensions, orangeries, new builds, kitchen-diners and garage conversions.