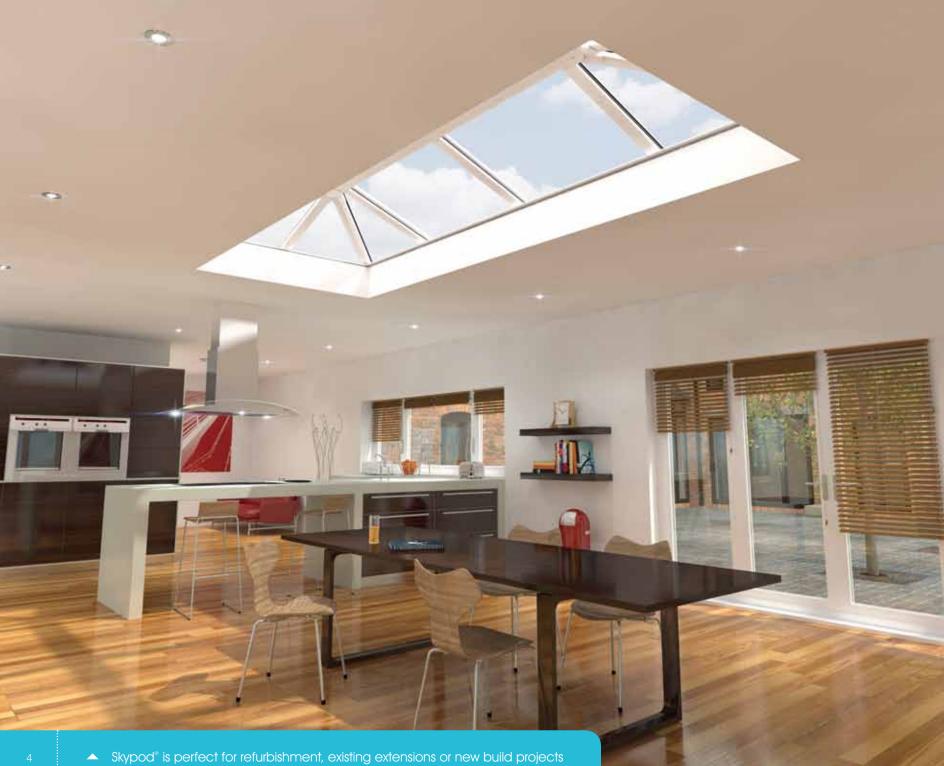

## Peace of mind

exceptional performance

Pocket energy bill savings

With its clean lines and sleek looks, a Skypod<sup>®</sup> will add real height and volume to your room. Energy efficiency is also a key priority: an exceptional U-value of 1.0 is achievable, meaning that you can save money on your heating bills.