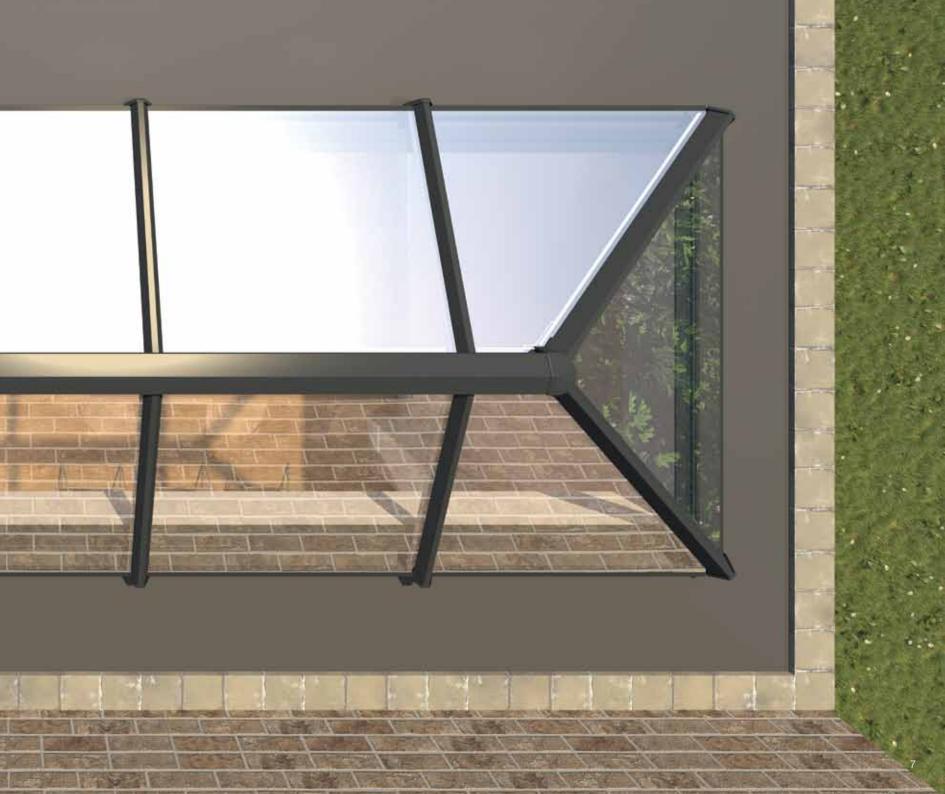

Available in sizes up 2.75m x 7.75m\*, Skypod® is ideal for roofs of all sizes.

\*Skypod® two-bar option can only be manufactured up to 1.5m x 6.5m

A new two-bar pitched gable design allows you to increase glass area For sizes up to 1.5m x 6.5m. A three-bar design is available for larger size skylights

Up to 1.5m x 6.5m

Up to 2.75m x 7.75m