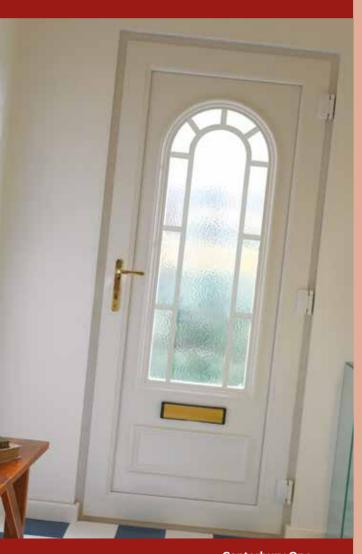

### Classic Collection

The Classic Collection features timeless styles available in Clear, Diamond Lead and Georgian Bar glass designs, all enhanced with decorative patterned or clear backing glass options.