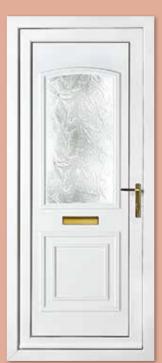

Frame White

Balmoral One Classic Patterned Colour White Frame White

Windsor Two Patterned with Windsor One Patterned Side Panel

Colour Black Brown Frame Black Brown

Seville One Patterned Colour White Frame White

Richmond One Patterned Colour White Frame White

Althorpe One Inverted Patterned
Colour White

Frame White

Cambridge One Bow Fronted Colour White

Frame White

Alnwick One Patterned Colour Red Frame White

Chatsworth One Patterned Colour White Frame White