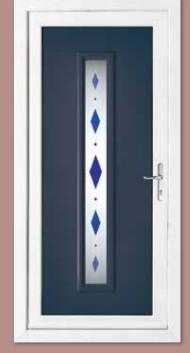

## Modern Collection

If you're looking for a contemporary style that makes a real statement, the Modern Collection, featuring high grade, stainless-steel trims, is the perfect choice for your home.

Modern 5034 Colour Black Brown Frame White

Modern 5013 Colour Chartwell Green Frame White

Modern 5051 Colour White Frame White

Modern 5101 Colour White Frame White

Modern 5034 **Colour** Anthracite Grey Frame Anthracite Grey

Modern 5082 Colour White