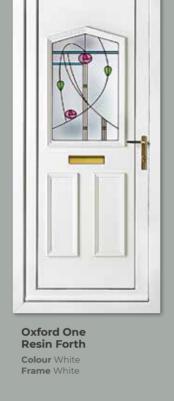

Hamburg One Patterned Colour White Frame White

Oxford One Patterned Colour Black Brown Frame White

Blenheim One Patterned Colour White Frame White

Seville One Patterned Colour White Frame White

Malaga Five Patterned Colour Anthracite Grey Frame Anthracite Grey