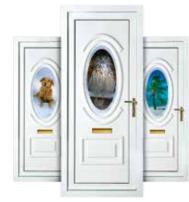

# Choose your Door Panel Style

### Classic Collection

The Classic Collection features timeless styles available in Clear, Diamond Lead and Georgian Bar glass designs, all enhanced with decorative patterned or clear backing glass options.