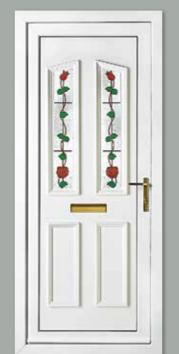

### Classic Collection

The Classic Collection features timeless styles available in Clear, Diamond Lead and Georgian Bar glass designs, all enhanced with decorative patterned or clear backing glass options.

Richmond One Patterned Colour White Frame White

Althorpe One Inverted Patterned
Colour White

Frame White

Cambridge One Bow Fronted Colour White

Frame White

Alnwick One Patterned Colour Red Frame White

Chatsworth One Patterned Colour White Frame White