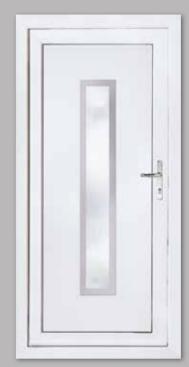

### Classic Collection

The Classic Collection features timeless styles available in Clear, Diamond Lead and Georgian Bar glass designs, all enhanced with decorative patterned or clear backing glass options.

06

Canterbury One Arched Georgian Bar Colour White Frame White

Sandringham One Georgian Bar Colour White Frame White

Canterbury One Arched Georgian Bar Colour White Frame White

Kensington Two Inverted Patterned