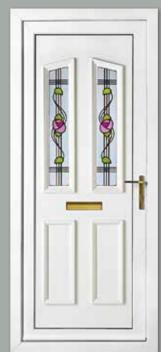

06

Canterbury One Arched Georgian Bar Colour White Frame White

Sandringham One Georgian Bar Colour White Frame White

Canterbury One Arched Georgian Bar Colour White Frame White

Kensington Two Inverted Patterned

Colour Chartwell Green Frame White

Kensington Two Diamond Lead

Colour White Frame White

Rockingham One Patterned

Colour White Frame White

Madrid Two Patterned Colour White Frame White

Balmoral One Patterned Colour Red