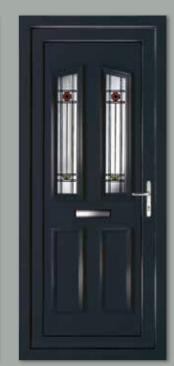

Frame White

Balmoral One Classic Patterned Colour White Frame White

Windsor Two Patterned with Windsor One Patterned Side Panel

Colour Black Brown Frame Black Brown

Seville One Patterned Colour White Frame White

Richmond One Patterned Colour White Frame White

Althorpe One Inverted Patterned
Colour White

Frame White

Cambridge One Bow Fronted Colour White

Frame White

Alnwick One Patterned Colour Red Frame White

Chatsworth One Patterned Colour White Frame White