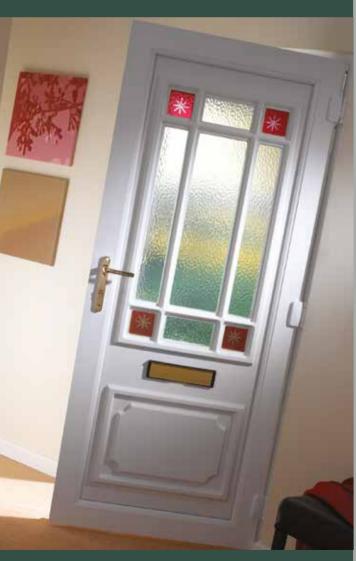

### Classic Collection

The Classic Collection features timeless styles available in Clear, Diamond Lead and Georgian Bar glass designs, all enhanced with decorative patterned or clear backing glass options.

06

Canterbury One Arched Georgian Bar Colour White Frame White

Sandringham One Georgian Bar Colour White Frame White

Canterbury One Arched Georgian Bar Colour White Frame White

Kensington Two Inverted Patterned