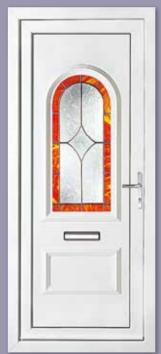

### Classic Collection

The Classic Collection features timeless styles available in Clear, Diamond Lead and Georgian Bar glass designs, all enhanced with decorative patterned or clear backing glass options.

06

Canterbury One Arched Georgian Bar Colour White Frame White

Sandringham One Georgian Bar Colour White Frame White

Canterbury One Arched Georgian Bar Colour White Frame White

Kensington Two Inverted Patterned