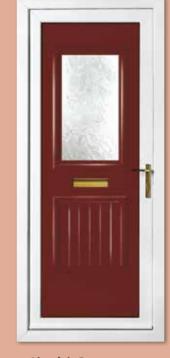

Frame White

Balmoral One Classic Patterned Colour White Frame White

Windsor Two Patterned with Windsor One Patterned Side Panel

Colour Black Brown Frame Black Brown

Seville One Patterned Colour White Frame White