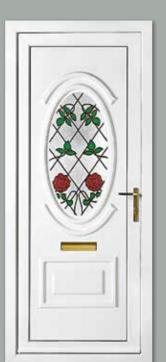

### Classic Collection

The Classic Collection features timeless styles available in Clear, Diamond Lead and Georgian Bar glass designs, all enhanced with decorative patterned or clear backing glass options.

Balmoral One Classic Climbing Rose Colour White

Frame White

Richmond One Climbing Rose Colour White Frame White

Kensington Two Climbing Rose Colour White Frame White

Sandringham One Climbing Rose Colour White Frame White