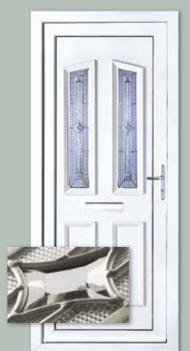

### Classic Collection

The Classic Collection features timeless styles available in Clear, Diamond Lead and Georgian Bar glass designs, all enhanced with decorative patterned or clear backing glass options.

Colour Chartwell Green Frame White

Kensington Two Diamond Lead

Colour White Frame White

Rockingham One Patterned

Colour White Frame White

Madrid Two Patterned Colour White Frame White

Balmoral One Patterned Colour Red