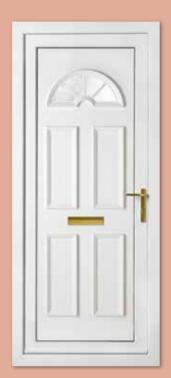

06

Canterbury One Arched Georgian Bar Colour White Frame White

Sandringham One Georgian Bar Colour White Frame White

Canterbury One Arched Georgian Bar Colour White Frame White

Kensington Two Inverted Patterned