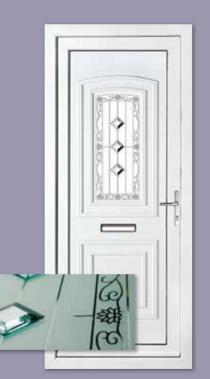

Colour Chartwell Green Frame White

Kensington Two Diamond Lead

Colour White Frame White

Rockingham One Patterned

Colour White Frame White

Madrid Two Patterned Colour White Frame White

Balmoral One Patterned Colour Red