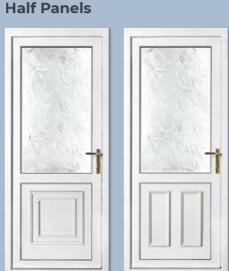

# Conservatory Panels, Half Panels & Quarter Panels

To enhance the entrance to your home, we offer an array of matching panels in a range of colours to complement your choice of door.

PVC-U Door Collection

Sandringham One Patterned **Side Panel** 

**Hanover Half** 

**Manor Half** 

Westminster Half

Abbey Half

**Manor Half Inverted** 