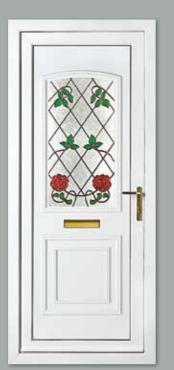

### Classic Collection

The Classic Collection features timeless styles available in Clear, Diamond Lead and Georgian Bar glass designs, all enhanced with decorative patterned or clear backing glass options.

Colour Chartwell Green Frame White

Kensington Two Diamond Lead

Colour White Frame White

Rockingham One Patterned

Colour White Frame White

Madrid Two Patterned Colour White Frame White

Balmoral One Patterned Colour Red