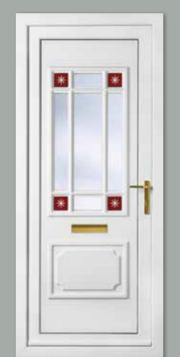

### **Crystal** *Collection*

The Crystal Collection stylishly combines clear and coloured crystal designs with deep cut, clear resin bevels, set against a backdrop of intricate backing textures some with a splash of dynamic colour.

Madrid Two Crystal Tucana with Madrid One Crystal Tucana Side Panel

Colour White Frame White

Canterbury One Crystal Carina Rose

Colour White Frame White

#### **Crystal Vega Options**

**Crystal Aurora Options** 

Green Clea

Balmoral One Classic Crystal Vega Blue

Colour White Frame White

Richmond One Crystal Sirius

Colour White Frame White

Rockingham One Crystal Aurora Blue