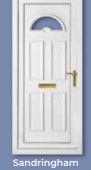

06

Canterbury One Arched Georgian Bar Colour White Frame White

Sandringham One Georgian Bar Colour White Frame White

Canterbury One Arched Georgian Bar Colour White Frame White

Kensington Two Inverted Patterned