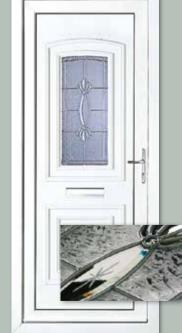

### Classic Collection

The Classic Collection features timeless styles available in Clear, Diamond Lead and Georgian Bar glass designs, all enhanced with decorative patterned or clear backing glass options.

Richmond One Patterned Colour White Frame White

Althorpe One Inverted Patterned
Colour White

Frame White

Cambridge One Bow Fronted Colour White

Frame White

Alnwick One Patterned Colour Red Frame White

Chatsworth One Patterned Colour White Frame White