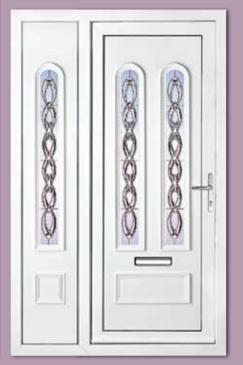

### Classic Collection

The Classic Collection features timeless styles available in Clear, Diamond Lead and Georgian Bar glass designs, all enhanced with decorative patterned or clear backing glass options.

06

Canterbury One Arched Georgian Bar Colour White Frame White

Sandringham One Georgian Bar Colour White Frame White

Canterbury One Arched Georgian Bar Colour White Frame White

Kensington Two Inverted Patterned

Colour Chartwell Green Frame White

Kensington Two Diamond Lead

Colour White Frame White

Rockingham One Patterned

Colour White Frame White

Madrid Two Patterned Colour White Frame White

Balmoral One Patterned Colour Red