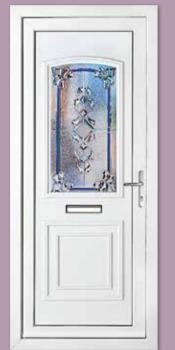

### Classic Collection

The Classic Collection features timeless styles available in Clear, Diamond Lead and Georgian Bar glass designs, all enhanced with decorative patterned or clear backing glass options.

06

Canterbury One Arched Georgian Bar Colour White Frame White

Sandringham One Georgian Bar Colour White Frame White

Canterbury One Arched Georgian Bar Colour White Frame White

Kensington Two Inverted Patterned