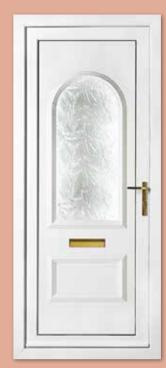

06

Canterbury One Arched Georgian Bar Colour White Frame White

Sandringham One Georgian Bar Colour White Frame White

Canterbury One Arched Georgian Bar Colour White Frame White

Kensington Two Inverted Patterned