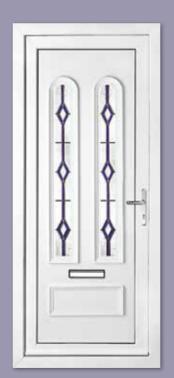

### Classic Collection

The Classic Collection features timeless styles available in Clear, Diamond Lead and Georgian Bar glass designs, all enhanced with decorative patterned or clear backing glass options.

06

Canterbury One Arched Georgian Bar Colour White Frame White

Sandringham One Georgian Bar Colour White Frame White

Canterbury One Arched Georgian Bar Colour White Frame White

Kensington Two Inverted Patterned