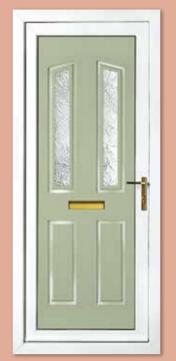

Colour Chartwell Green Frame White

Kensington Two Diamond Lead

Colour White Frame White

Rockingham One Patterned

Colour White Frame White

Madrid Two Patterned Colour White Frame White

Balmoral One Patterned Colour Red