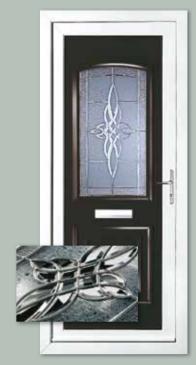

### Classic Collection

The Classic Collection features timeless styles available in Clear, Diamond Lead and Georgian Bar glass designs, all enhanced with decorative patterned or clear backing glass options.

06

Canterbury One Arched Georgian Bar Colour White Frame White

Sandringham One Georgian Bar Colour White Frame White

Canterbury One Arched Georgian Bar Colour White Frame White

Kensington Two Inverted Patterned