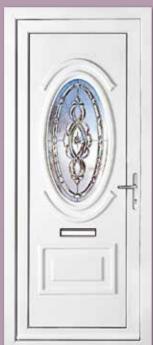

## **Bevel** *Collection*

The Bevel Collection features specially seamed and carefully cut bevels that are uniquely handcrafted onto clear and opaque glass. These panels provide privacy whilst maximising the natural light in your home.

Kensington Two Astral Diamonds

Colour White Frame White

Chatsworth One Bullion Colour Chartwell Green

Frame Chartwell Green

Balmoral One Astral Diamond Bevel

Colour White Frame White

Rockingham One Ceramic Diamond Star