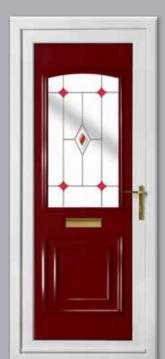

Colour Chartwell Green Frame White

Kensington Two Diamond Lead

Colour White Frame White

Rockingham One Patterned

Colour White Frame White

Madrid Two Patterned Colour White Frame White

Balmoral One Patterned Colour Red

Frame White

Balmoral One Classic Patterned Colour White Frame White

Windsor Two Patterned with Windsor One Patterned Side Panel

Colour Black Brown Frame Black Brown

Seville One Patterned Colour White Frame White