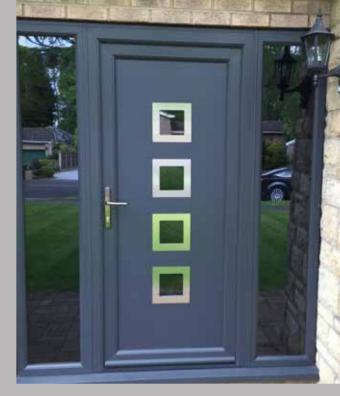

## Modern Collection

If you're looking for a contemporary style that makes a real statement, the Modern Collection, featuring high grade, stainless-steel trims, is the perfect choice for your home.

Modern 5034 Colour Black Brown Frame White

Modern 5013 Colour Chartwell Green Frame White

Modern 5051 Colour White Frame White

Modern 5101 Colour White Frame White

Modern 5034 **Colour** Anthracite Grey Frame Anthracite Grey

Modern 5082 Colour White