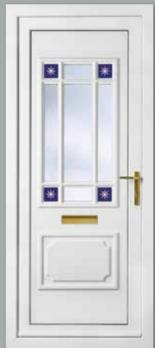

### **Crystal** *Collection*

The Crystal Collection stylishly combines clear and coloured crystal designs with deep cut, clear resin bevels, set against a backdrop of intricate backing textures some with a splash of dynamic colour.

#### **Crystal Vega Options**

**Crystal Aurora Options** 

Green Clea

Balmoral One Classic Crystal Vega Blue

Colour White Frame White

Richmond One Crystal Sirius

Colour White Frame White

Rockingham One Crystal Aurora Blue

**Colour** Anthracite Grey **Frame** Anthracite Grey

Please Note: With this glass collection no backing glass option is required.