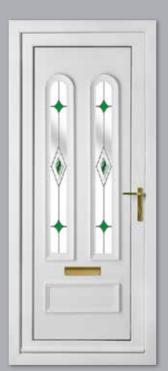

Colour Chartwell Green Frame White

Kensington Two Diamond Lead

Colour White Frame White

Rockingham One Patterned

Colour White Frame White

Madrid Two Patterned Colour White Frame White

Balmoral One Patterned Colour Red