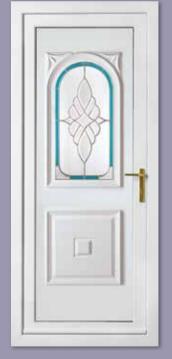

## **Bevel** *Collection*

The Bevel Collection features specially seamed and carefully cut bevels that are uniquely handcrafted onto clear and opaque glass. These panels provide privacy whilst maximising the natural light in your home.

Kensington Two Astral Diamonds

Colour White Frame White

Chatsworth One Bullion Colour Chartwell Green

Frame Chartwell Green

Balmoral One Astral Diamond Bevel

Colour White Frame White

Rockingham One Ceramic Diamond Star