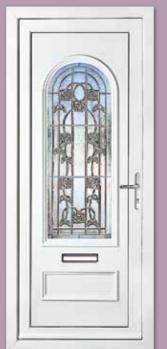

### **Crystal** *Collection*

The Crystal Collection stylishly combines clear and coloured crystal designs with deep cut, clear resin bevels, set against a backdrop of intricate backing textures some with a splash of dynamic colour.

Madrid Two Crystal Tucana with Madrid One Crystal Tucana Side Panel

Colour White Frame White

Canterbury One Crystal Carina Rose

Colour White Frame White

#### **Crystal Vega Options**

**Crystal Aurora Options** 

Green Clea

Balmoral One Classic Crystal Vega Blue

Colour White Frame White

Richmond One Crystal Sirius

Colour White Frame White

Rockingham One Crystal Aurora Blue