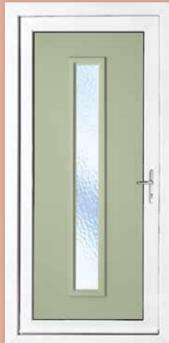

# Choose your Door Panel Style

### Classic Collection

The Classic Collection features timeless styles available in Clear, Diamond Lead and Georgian Bar glass designs, all enhanced with decorative patterned or clear backing glass options.