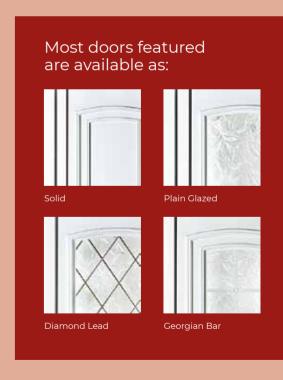

### Classic Collection

The Classic Collection features timeless styles available in Clear, Diamond Lead and Georgian Bar glass designs, all enhanced with decorative patterned or clear backing glass options.

Rome One Patterned Colour Chartwell Green Frame White

**Backing**Glass *Options* 

Autumn

Cotswold

Stippolyte

Minster

Other backing glass options are available but may incur a surcharge, please ask for details.