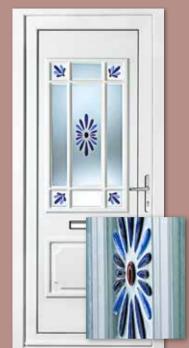

### Classic Collection

The Classic Collection features timeless styles available in Clear, Diamond Lead and Georgian Bar glass designs, all enhanced with decorative patterned or clear backing glass options.

06

Canterbury One Arched Georgian Bar Colour White Frame White

Sandringham One Georgian Bar Colour White Frame White

Canterbury One Arched Georgian Bar Colour White Frame White

Kensington Two Inverted Patterned

Colour Chartwell Green Frame White

Kensington Two Diamond Lead

Colour White Frame White

Rockingham One Patterned

Colour White Frame White

Madrid Two Patterned Colour White Frame White

Balmoral One Patterned Colour Red