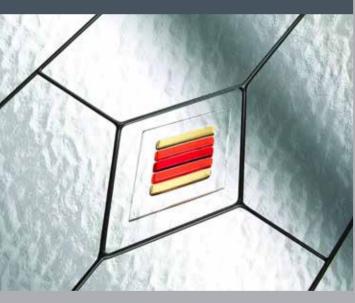

### **Crystal** *Collection*

The Crystal Collection stylishly combines clear and coloured crystal designs with deep cut, clear resin bevels, set against a backdrop of intricate backing textures some with a splash of dynamic colour.

Madrid Two Crystal Tucana with Madrid One Crystal Tucana Side Panel

Colour White Frame White

Canterbury One Crystal Carina Rose

Colour White Frame White