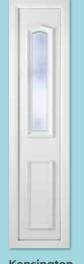

06

Canterbury One Arched Georgian Bar Colour White Frame White

Sandringham One Georgian Bar Colour White Frame White

Canterbury One Arched Georgian Bar Colour White Frame White

Kensington Two Inverted Patterned

Colour Chartwell Green Frame White

Kensington Two Diamond Lead

Colour White Frame White

Rockingham One Patterned

Colour White Frame White

Madrid Two Patterned Colour White Frame White

Balmoral One Patterned Colour Red