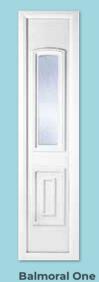

Colour Chartwell Green Frame White

Kensington Two Diamond Lead

Colour White Frame White

Rockingham One Patterned

Colour White Frame White

Madrid Two Patterned Colour White Frame White

Balmoral One Patterned Colour Red

Frame White

Balmoral One Classic Patterned Colour White Frame White

Windsor Two Patterned with Windsor One Patterned Side Panel

Colour Black Brown Frame Black Brown

Seville One Patterned Colour White Frame White