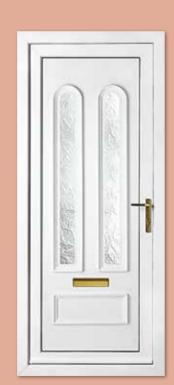

06

Canterbury One Arched Georgian Bar Colour White Frame White

Sandringham One Georgian Bar Colour White Frame White

Canterbury One Arched Georgian Bar Colour White Frame White

Kensington Two Inverted Patterned