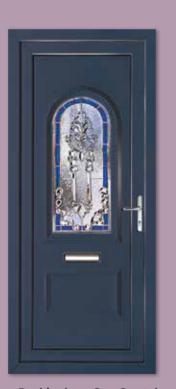

## Heritage Collection

The Heritage Collection offers a selection of colourful film lead, resin and sandblasted opaque designs with a modern twist: they have been cleverly produced via specialist colour film or with a computer generated resin application.

Balmoral One Classic Climbing Rose Colour White

Frame White

Richmond One Climbing Rose Colour White Frame White

Kensington Two Climbing Rose Colour White Frame White

Sandringham One Climbing Rose Colour White Frame White