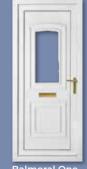

Colour Chartwell Green Frame White

Kensington Two Diamond Lead

Colour White Frame White

Rockingham One Patterned

Colour White Frame White

Madrid Two Patterned Colour White Frame White

Balmoral One Patterned Colour Red

Frame White

Balmoral One Classic Patterned Colour White Frame White

Windsor Two Patterned with Windsor One Patterned Side Panel

Colour Black Brown Frame Black Brown

Seville One Patterned Colour White Frame White