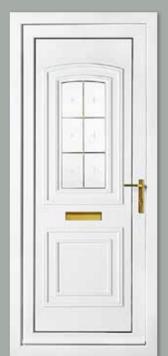

06

Canterbury One Arched Georgian Bar Colour White Frame White

Sandringham One Georgian Bar Colour White Frame White

Canterbury One Arched Georgian Bar Colour White Frame White

Kensington Two Inverted Patterned