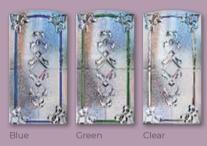

Rome One Patterned Colour Chartwell Green Frame White

**Backing**Glass *Options* 

Autumn

Cotswold

Stippolyte

Minster

Other backing glass options are available but may incur a surcharge, please ask for details.