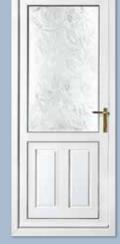

### Classic Collection

The Classic Collection features timeless styles available in Clear, Diamond Lead and Georgian Bar glass designs, all enhanced with decorative patterned or clear backing glass options.

06

Canterbury One Arched Georgian Bar Colour White Frame White

Sandringham One Georgian Bar Colour White Frame White

Canterbury One Arched Georgian Bar Colour White Frame White

Kensington Two Inverted Patterned

Colour Chartwell Green Frame White

Kensington Two Diamond Lead

Colour White Frame White

Rockingham One Patterned

Colour White Frame White

Madrid Two Patterned Colour White Frame White

Balmoral One Patterned Colour Red