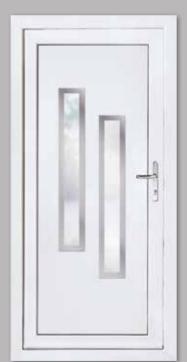

### Classic Collection

The Classic Collection features timeless styles available in Clear, Diamond Lead and Georgian Bar glass designs, all enhanced with decorative patterned or clear backing glass options.

06

Canterbury One Arched Georgian Bar Colour White Frame White

Sandringham One Georgian Bar Colour White Frame White

Canterbury One Arched Georgian Bar Colour White Frame White

Kensington Two Inverted Patterned