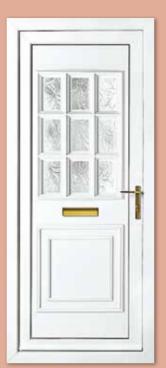

06

Canterbury One Arched Georgian Bar Colour White Frame White

Sandringham One Georgian Bar Colour White Frame White

Canterbury One Arched Georgian Bar Colour White Frame White

Kensington Two Inverted Patterned