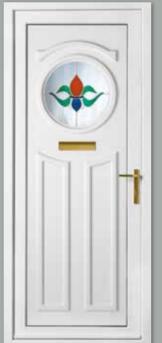

### Classic Collection

The Classic Collection features timeless styles available in Clear, Diamond Lead and Georgian Bar glass designs, all enhanced with decorative patterned or clear backing glass options.

06

Canterbury One Arched Georgian Bar Colour White Frame White

Sandringham One Georgian Bar Colour White Frame White

Canterbury One Arched Georgian Bar Colour White Frame White

Kensington Two Inverted Patterned