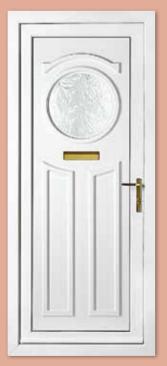

### Classic Collection

The Classic Collection features timeless styles available in Clear, Diamond Lead and Georgian Bar glass designs, all enhanced with decorative patterned or clear backing glass options.

06

Canterbury One Arched Georgian Bar Colour White Frame White

Sandringham One Georgian Bar Colour White Frame White

Canterbury One Arched Georgian Bar Colour White Frame White

Kensington Two Inverted Patterned