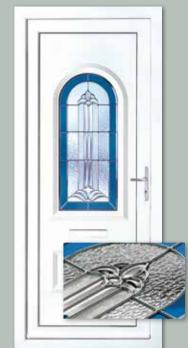

### Classic Collection

The Classic Collection features timeless styles available in Clear, Diamond Lead and Georgian Bar glass designs, all enhanced with decorative patterned or clear backing glass options.

Richmond One Patterned Colour White Frame White

Althorpe One Inverted Patterned
Colour White

Frame White

Cambridge One Bow Fronted Colour White

Frame White

Alnwick One Patterned Colour Red Frame White

Chatsworth One Patterned Colour White Frame White

Hamburg One Patterned Colour White Frame White

Oxford One Patterned Colour Black Brown Frame White

Blenheim One Patterned Colour White Frame White

Seville One Patterned Colour White Frame White

Malaga Five Patterned Colour Anthracite Grey Frame Anthracite Grey