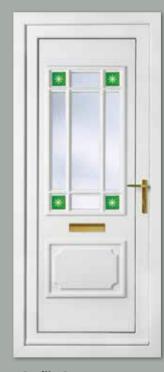

### **Crystal** *Collection*

The Crystal Collection stylishly combines clear and coloured crystal designs with deep cut, clear resin bevels, set against a backdrop of intricate backing textures some with a splash of dynamic colour.

#### **Crystal Vega Options**

**Crystal Aurora Options** 

Green Clea

Balmoral One Classic Crystal Vega Blue

Colour White Frame White

Richmond One Crystal Sirius

Colour White Frame White

Rockingham One Crystal Aurora Blue

**Colour** Anthracite Grey **Frame** Anthracite Grey

Please Note: With this glass collection no backing glass option is required.