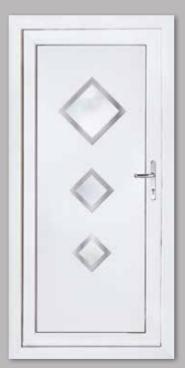

### Classic Collection

The Classic Collection features timeless styles available in Clear, Diamond Lead and Georgian Bar glass designs, all enhanced with decorative patterned or clear backing glass options.

Colour Chartwell Green Frame White

Kensington Two Diamond Lead

Colour White Frame White

Rockingham One Patterned

Colour White Frame White

Madrid Two Patterned Colour White Frame White

Balmoral One Patterned Colour Red