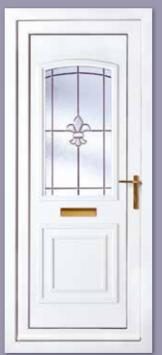

### Classic Collection

The Classic Collection features timeless styles available in Clear, Diamond Lead and Georgian Bar glass designs, all enhanced with decorative patterned or clear backing glass options.