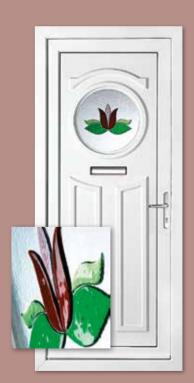

## Heritage Collection

The Heritage Collection offers a selection of colourful film lead, resin and sandblasted opaque designs with a modern twist: they have been cleverly produced via specialist colour film or with a computer generated resin application.

Balmoral One Classic Climbing Rose Colour White

Frame White

Richmond One Climbing Rose Colour White Frame White

Kensington Two Climbing Rose Colour White Frame White

Sandringham One Climbing Rose Colour White Frame White