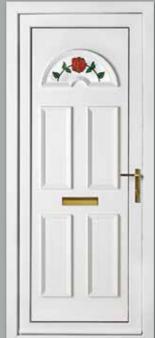

### Classic Collection

The Classic Collection features timeless styles available in Clear, Diamond Lead and Georgian Bar glass designs, all enhanced with decorative patterned or clear backing glass options.

Richmond One Patterned Colour White Frame White

Althorpe One Inverted Patterned
Colour White

Frame White

Cambridge One Bow Fronted Colour White

Frame White

Alnwick One Patterned Colour Red Frame White

Chatsworth One Patterned Colour White Frame White