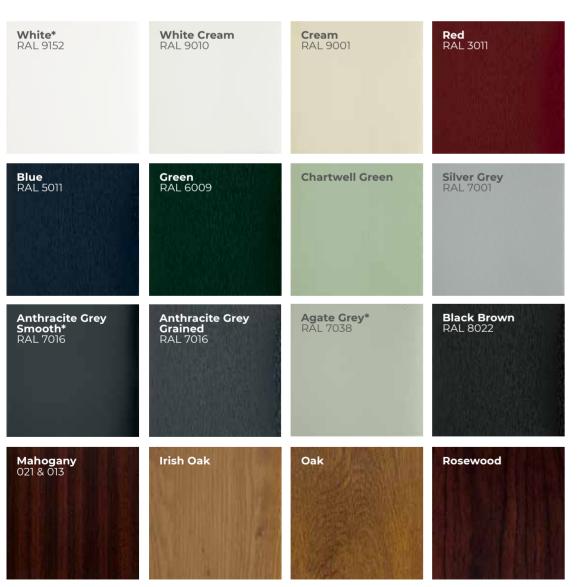

### Make it Personal

Our PVC-U doors are available in a range of Colourgrain and Woodgrain options. From modern Chartwell Green and Anthracite Grey to the ever popular Oak and Rosewood, we can help you find the perfect colour to suit your home.