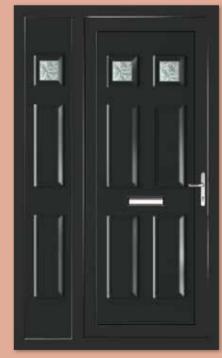

Frame White

Balmoral One Classic Patterned Colour White Frame White

Windsor Two Patterned with Windsor One Patterned Side Panel

Colour Black Brown Frame Black Brown

Seville One Patterned Colour White Frame White