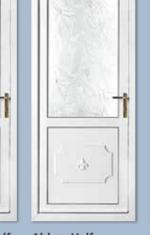

### Classic Collection

The Classic Collection features timeless styles available in Clear, Diamond Lead and Georgian Bar glass designs, all enhanced with decorative patterned or clear backing glass options.

06

Canterbury One Arched Georgian Bar Colour White Frame White

Sandringham One Georgian Bar Colour White Frame White

Canterbury One Arched Georgian Bar Colour White Frame White

Kensington Two Inverted Patterned