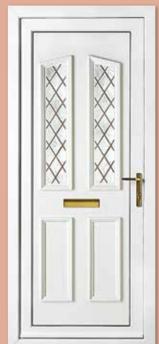

Colour Chartwell Green Frame White

Kensington Two Diamond Lead

Colour White Frame White

Rockingham One Patterned

Colour White Frame White

Madrid Two Patterned Colour White Frame White

Balmoral One Patterned Colour Red