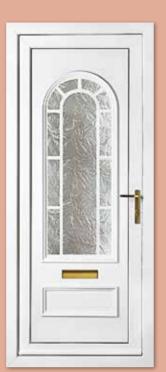

06

Canterbury One Arched Georgian Bar Colour White Frame White

Sandringham One Georgian Bar Colour White Frame White

Canterbury One Arched Georgian Bar Colour White Frame White

Kensington Two Inverted Patterned